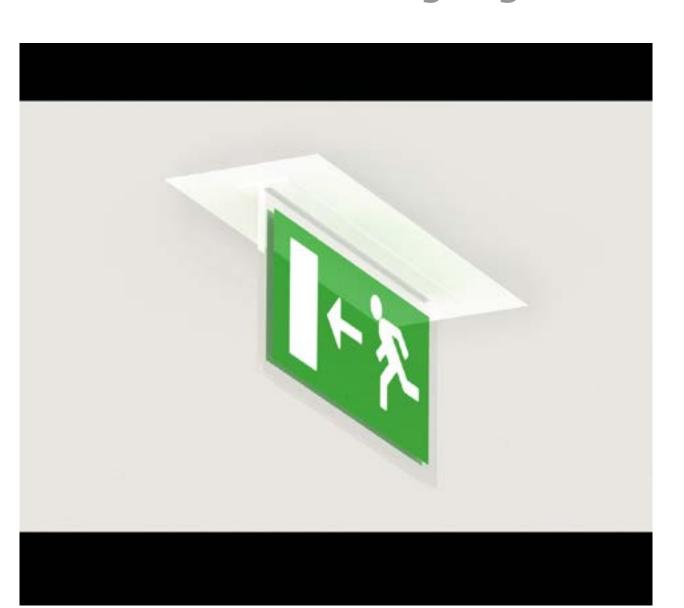

### RENOVATION FLUORESCENT K5 8W SIGNAGE LUMINAIRES TO K9 OR K1R RECESSED SIGNAGE

By means of the adaptation set the ceiling opening is adapted to K9 signage (K9R2\*/1-codes) or K1R signage (K1R14-codes). As a result the current ceiling can be reused without adapting it.

#### Renovation to K9 signage

K9 with adaptation set
K9RH86X1 (RAL9003)
K9RH86X2 (RAL9006)
K9RH87X1 (RAL9003, 5 mm smaller ceiling opening)
K9RH87X2 (RAL9003, 5 mm smaller ceiling opening))

Look here for the complete K9 range

#### Renovation to K1R signage

K1R with adaptation set K1RH0130

Look here for the complete K1R range