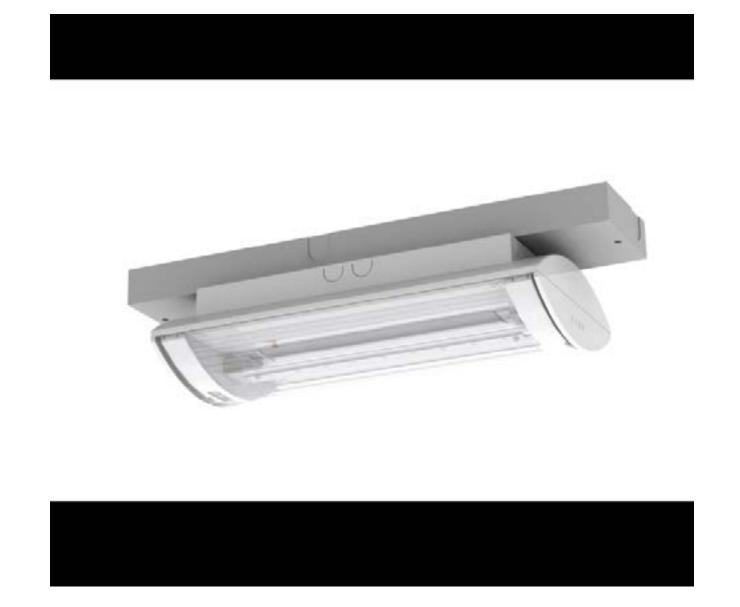

# RENOVATION K5 8W FLUORESCENT WALL LUMINAIRES TO A LED SOLUTION

Fluorescent K5 8W wall luminaires can be replaced by a diffuse led solution with or without preservation of the housing of the fluorescent luminaire.

# Renovation to a LED solution

Depending on generation K5, a tailor-made solution will be made.