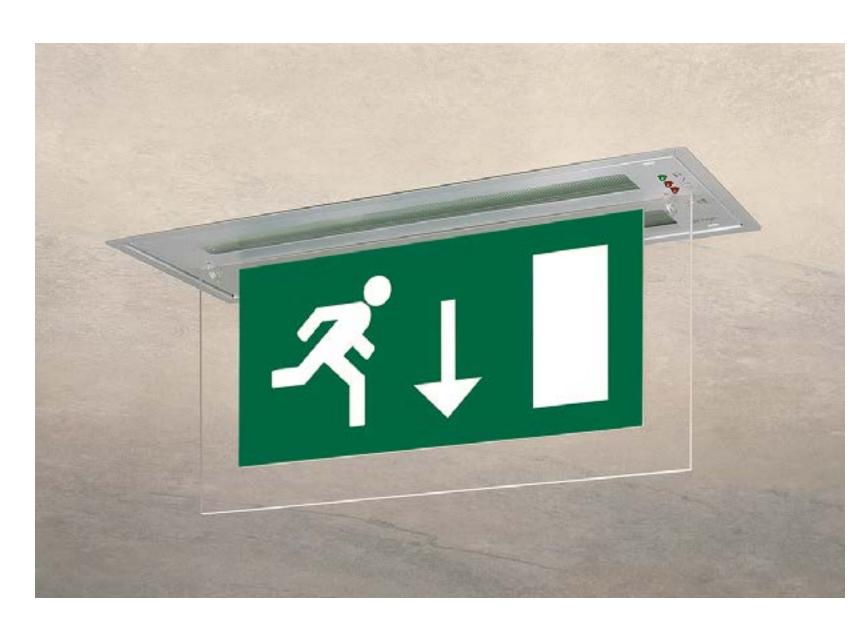

### RENOVATION FLUORESCENT K5 8W SIGNAGE LUMINAIRES TO K9 OR K1R RECESSED SIGNAGE

By means of the adaptation set the ceiling opening is adapted to K9 signage (K9R2\*/1-codes) or K1R signage (K1R14-codes). As a result the current ceiling can be reused without adapting it.

#### Renovation to K9 signage

K9 with adaptation set
K9RH86X1 (RAL9003)
K9RH86X2 (RAL9006)
K9RH87X1 (RAL9003, 5 mm smaller ceiling opening)
K9RH87X2 (RAL9003, 5 mm smaller ceiling opening))

Look here for the complete K9 range

#### Renovation to K1R signage

K1R with adaptation set K1RH0130

Look here for the complete K1R range