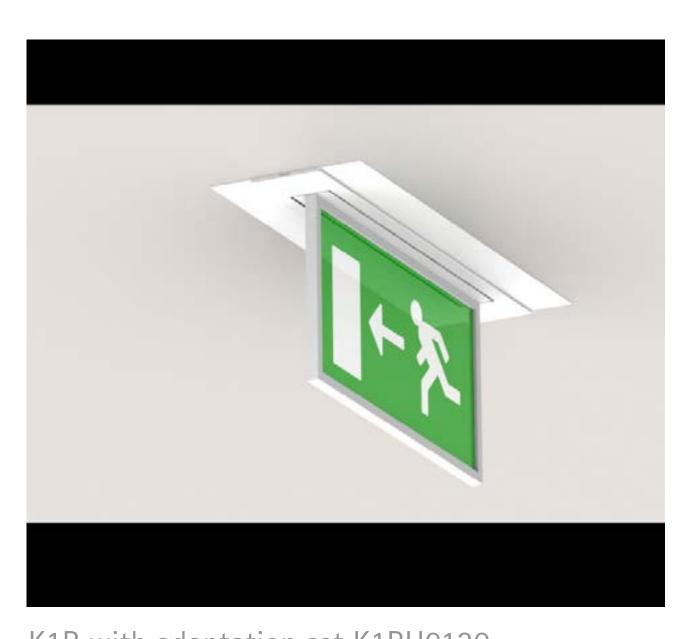

## RENOVATION K1 8W FLUORESCENT LUMINAIRES TO K1 LED

The current K1 LED luminaires can be installed on the base of the fluorescent K1 by means of the adaptation set K1H17. As a result the connection point can be kept and the wall or the ceiling will be covered totally.

#### Current situation

K1 8W FLUORESCENT

Renovation to K1 LED

K1 with adaptation set K1H17

Look here for the complete K1 range