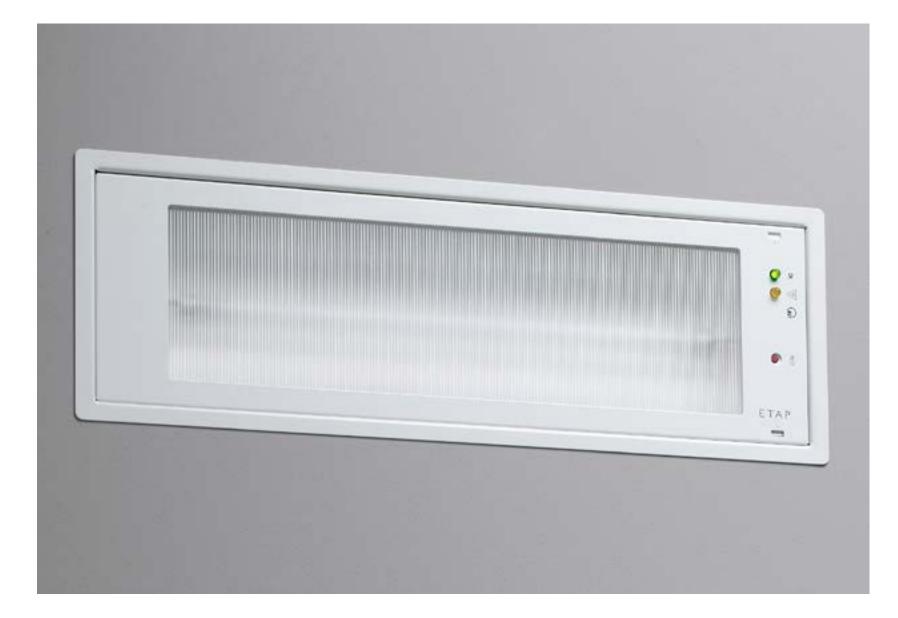

## RENOVATION K1 8W FLUORESCENT LUMINAIRES TO K1 LED

The current K1 LED luminaires can be installed on the base of the fluorescent K1 by means of the adaptation set K1H17. As a result the connection point can be kept and the wall or the ceiling will be covered totally.

#### Current situation

K1 8W FLUORESCENT

Renovation to K1 LED

K1 with adaptation set K1H17

Look here for the complete K1 range