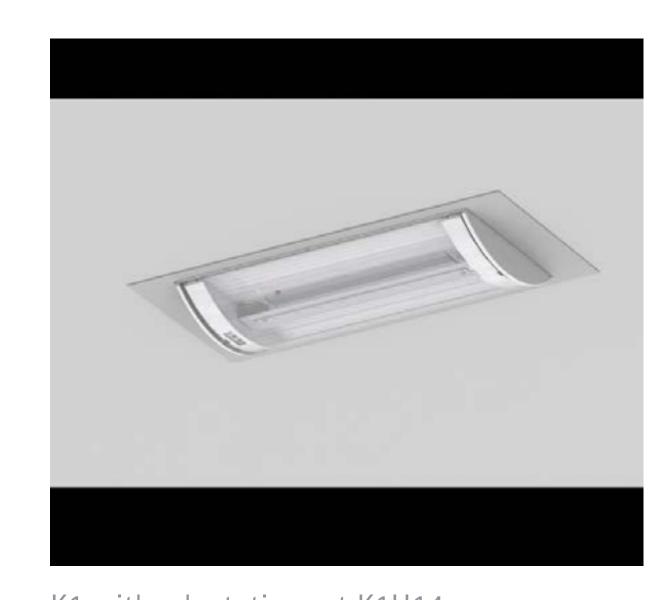

# RENOVATION K8 8W/13W FLUORESCENT LUMINAIRES TO K1/K2 LED

By means of the adaptation set K1H14 the ceiling opening is adapted to install the K1 LED. As a result the current ceiling can be reused without adaption it.

#### Current situation

K8 8W FLUORESCENT

Renovation to K1 LED

K1 with adaptation set K1H14

Look here for the complete K1 range