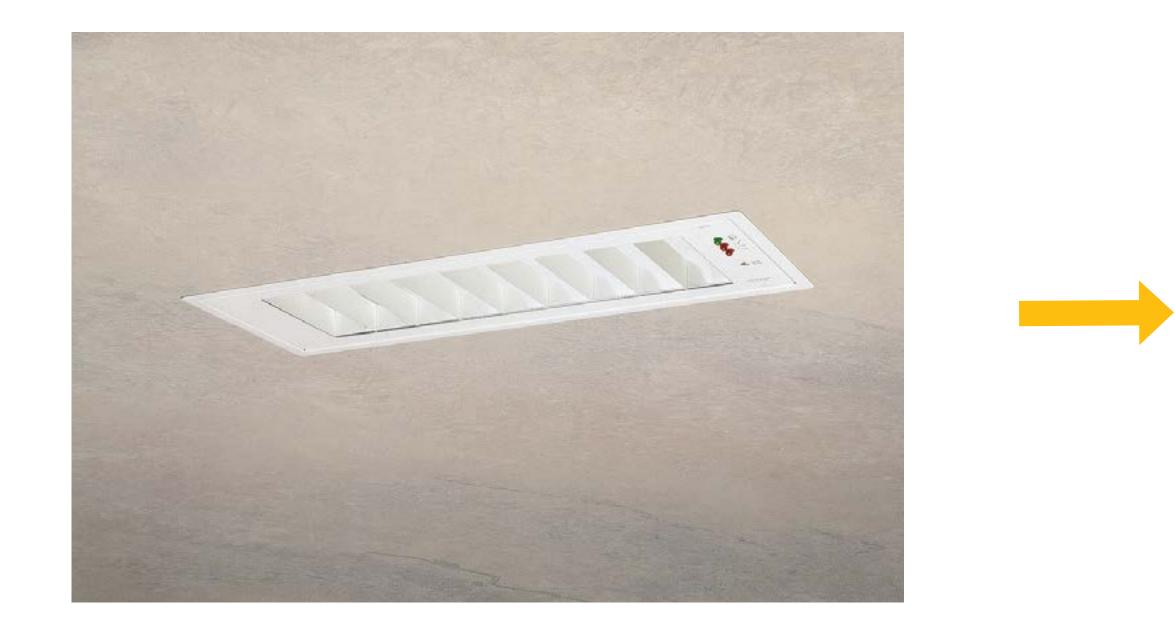

# RENOVATION K8 8W/13W FLUORESCENT LUMINAIRES TO K1/K2 LED

By means of the adaptation set K1H14 the ceiling opening is adapted to install the K1 LED. As a result the current ceiling can be reused without adaption it.

#### Current situation

K8 8W FLUORESCENT

Renovation to K1 LED

K1 with adaptation set K1H14

Look here for the complete K1 range