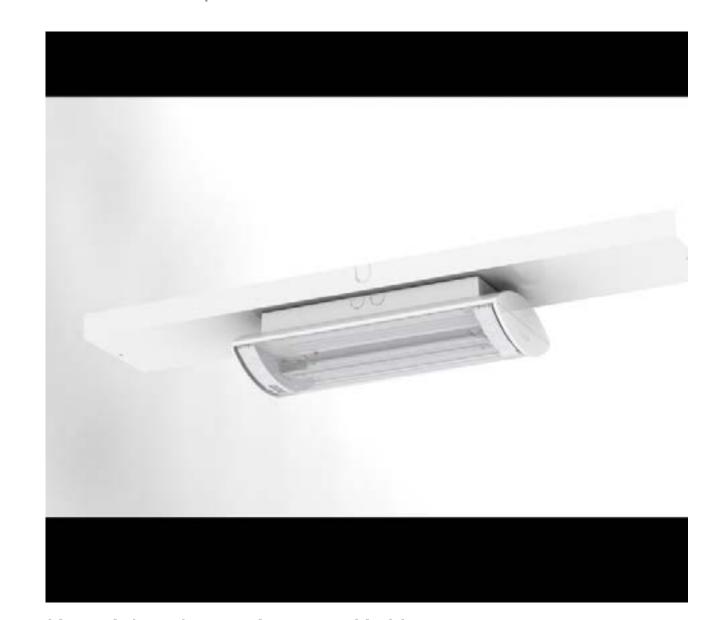

# RENOVATION K5 8W FLUORESCENT LUMINAIRES TO K9 MINI, K1R SPOT OR K9R SPOT

By means of the adaptation set K9RH85X1 (RAL9003), K9RH85X2 (RAL9006), K9RH88X1 (RAL9003), K9RH88X2 (RAL9006) or K1RH4 the ceiling opening is adapted to K9 mini with trim (K9RO-codes), K9 spot of K1R spot. As a result of the current ceiling can be reused without adapting it.

#### Current situation

K5 8W lighting luminaire