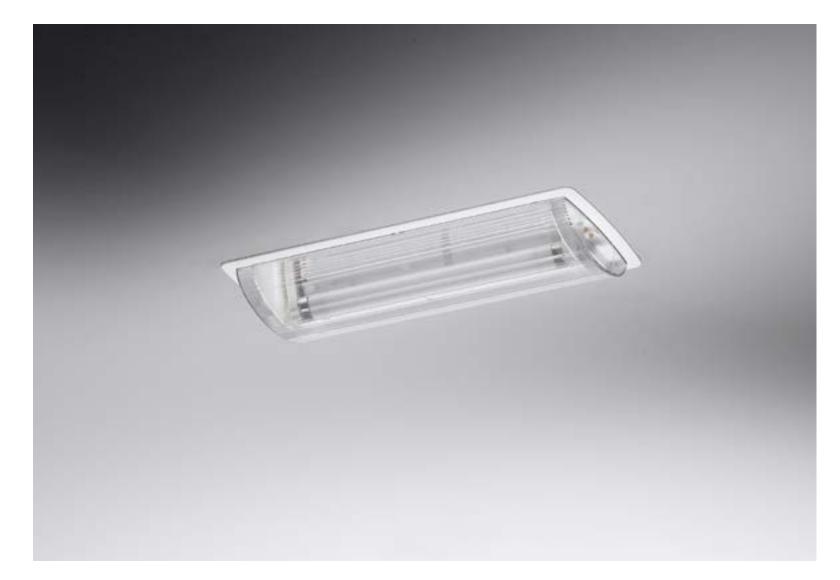

## RENOVATION K1 8W FLUORESCENT LUMINAIRES TO K1 LED

The current K1 LED luminaires can be installed on the base of the fluorescent K1 by means of the adaptation set K1H17. As a result the connection point can be kept and the wall or the ceiling will be covered totally.

#### Current situation

K1 8W FLUORESCENT

Renovation to K1 LED

K1 with adaptation set K1H17

Look here for the complete K1 range