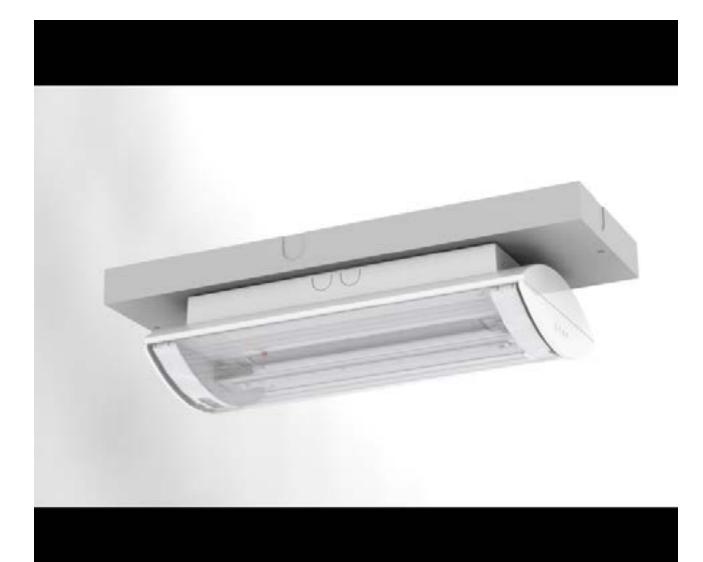

# RENOVATION K5 8W FLUORESCENT LUMINAIRES TO K9 MINI, K1R SPOT OR K9R SPOT

By means of the adaptation set K9RH85X1 (RAL9003), K9RH85X2 (RAL9006), K9RH88X1 (RAL9003), K9RH88X2 (RAL9006) or K1RH4 the ceiling opening is adapted to K9 mini with trim (K9RO-codes), K9 spot of K1R spot. As a result of the current ceiling can be reused without adapting it.

#### Current situation

K5 8W lighting luminaire