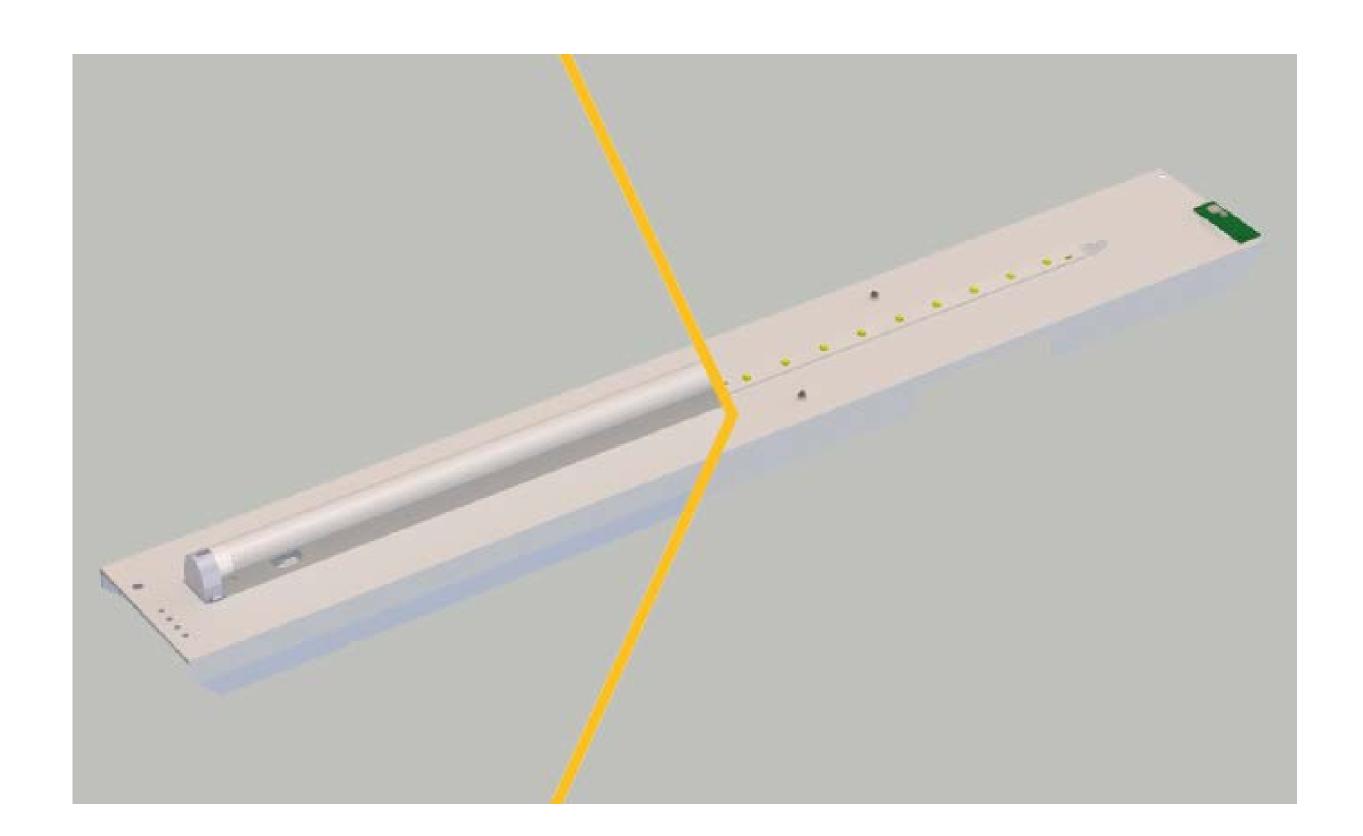

# RENOVATION MODULES FOR K1-K2-K3 FLUORESCENT LUMINAIRES

For the module solutions: see website