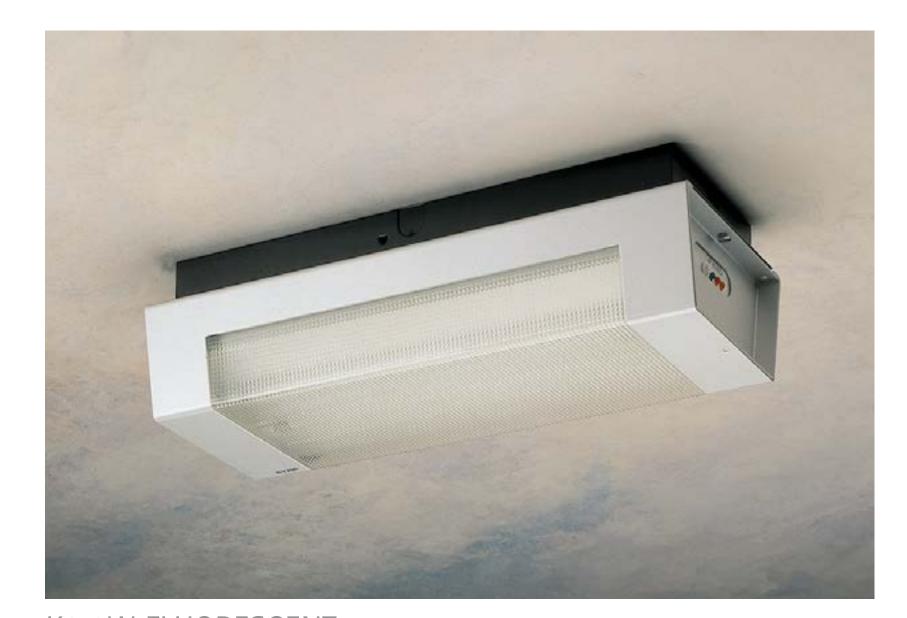

## RENOVATION K1 8W FLUORESCENT LUMINAIRES TO K1 LED

The current K1 LED luminaires can be installed on the base of the fluorescent K1 by means of the adaptation set K1H17. As a result the connection point can be kept and the wall or the ceiling will be covered totally.

#### Current situation

K1 8W FLUORESCENT

Renovation to K1 LED

K1 with adaptation set K1H17

Look here for the complete K1 range