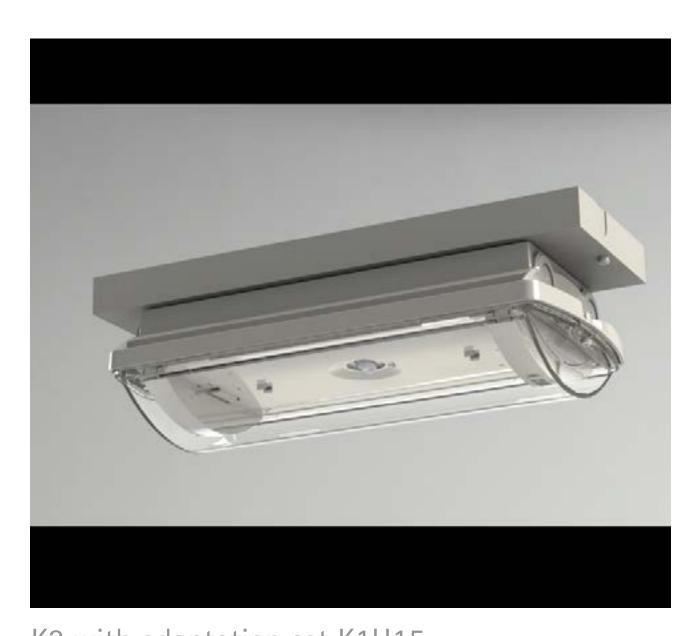

# RENOVATION K2 8W/13W FLUORESCENT LUMINAIRES TO K1/K2 LED

The current K1/K2 LED luminaires can be installed on the base of the fluorescent K2 by means of the adaptation set K1H15 or K1H16. As a result the connection point can be kept and the wall or the ceiling will be covered totally.

#### Current situation

K2 8W FLUORESCENT

K2 13W FLUORESCENT

K1 with adaptation set K1H15

K1 with adaptation set K1H16

Look here for the complete K1 range

Renovation to K2 LED

K2 with adaptation set K1H15