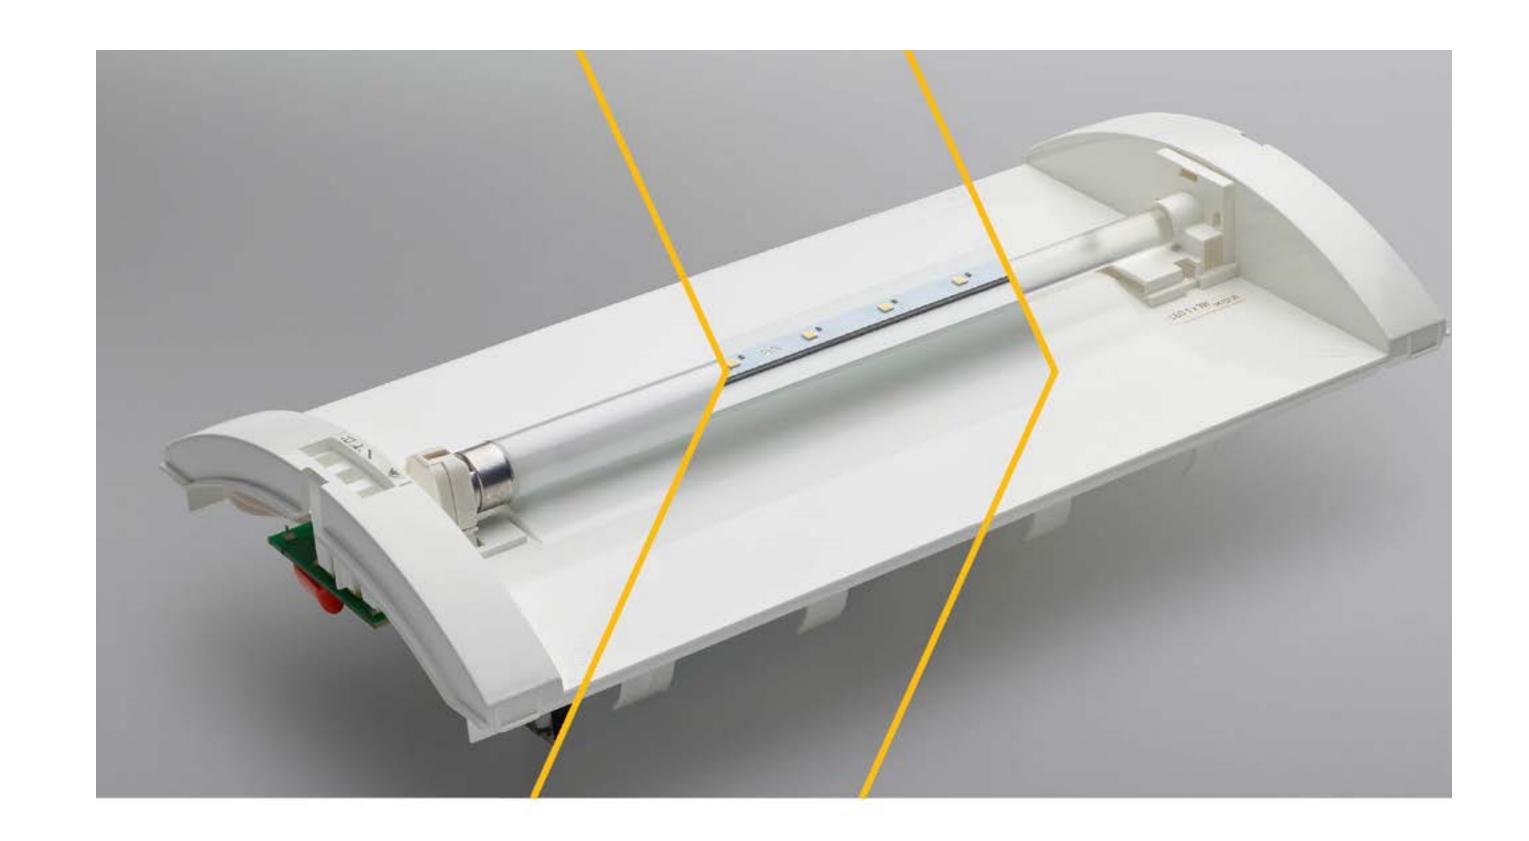

# RENOVATION MODULES FOR K1-K2-K3 FLUORESCENT LUMINAIRES

For the module solutions: see website