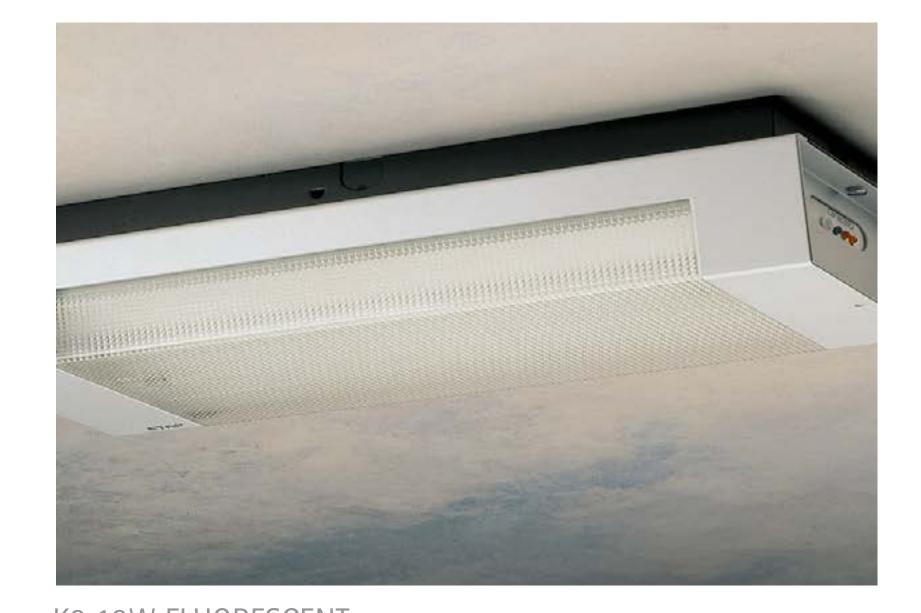

# RENOVATION K2 8W/13W FLUORESCENT LUMINAIRES TO K1/K2 LED

The current K1/K2 LED luminaires can be installed on the base of the fluorescent K2 by means of the adaptation set K1H15 or K1H16. As a result the connection point can be kept and the wall or the ceiling will be covered totally.

#### Current situation

K2 8W FLUORESCENT

K2 13W FLUORESCENT

K1 with adaptation set K1H15

K1 with adaptation set K1H16

Look here for the complete K1 range

Renovation to K2 LED

K2 with adaptation set K1H15