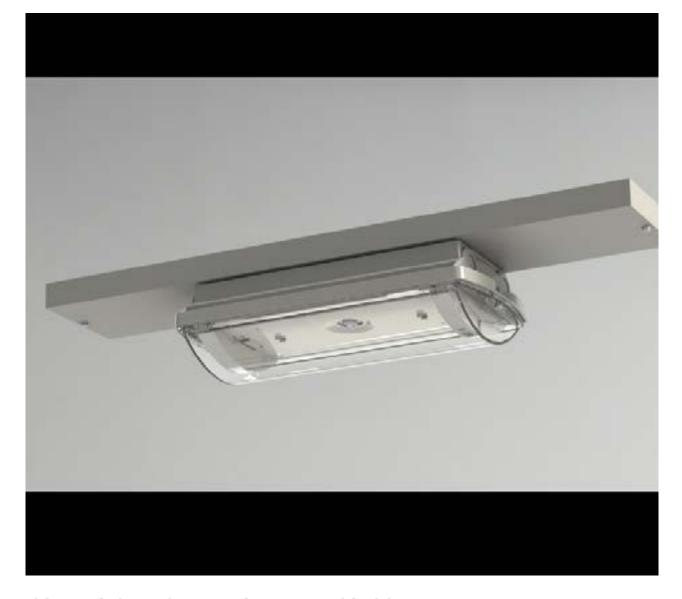

# RENOVATION K2 8W/13W FLUORESCENT LUMINAIRES TO K1/K2 LED

The current K1/K2 LED luminaires can be installed on the base of the fluorescent K2 by means of the adaptation set K1H15 or K1H16. As a result the connection point can be kept and the wall or the ceiling will be covered totally.

K2 with adaptation set K1H16

Look here for the complete K2 range